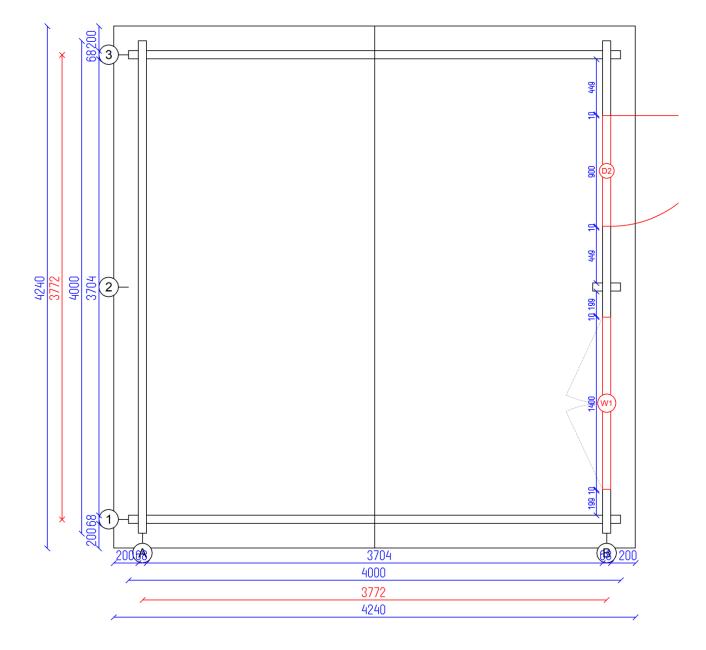

## Wooden Cottage Hankins 68 (13 m<sup>2</sup>)

| Dimensions (width x length)                  | 4000 x 4000 mm               |
|----------------------------------------------|------------------------------|
| Wall thickness                               | 68 mm                        |
| Wall height                                  | 2230 mm                      |
| Roof pitch (degree + Total cottage altitude) | 8°, 2561 mm                  |
| Roof thickness                               | 19 mm                        |
| Floor thickness                              | mm                           |
| Rafters dimensions and quantity              | 70 x 140 mm, 3 units         |
| Front extension of the canopy                | 200 mm                       |
| The area of a roof                           | 18.2 m <sup>2</sup>          |
| The length of the terrace                    |                              |
| Outside walls area                           | 33.84 m <sup>2</sup>         |
| Inside walls area                            | 31.45 m <sup>2</sup>         |
| Windows and doors quality                    | Premium (3/20/3mm toughened) |
| Windows and doors dimensions and quantity    | 1400x1030, 900x1975 mm       |