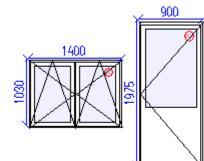

## Wooden Cottage Hankins 68 (13 m<sup>2</sup>)

| Dimensions (width x length)                  | 4000 x 4000 mm               |
|----------------------------------------------|------------------------------|
| Wall thickness                               | 68 mm                        |
| Wall height                                  | 2230 mm                      |
| Roof pitch (degree + Total cottage altitude) | 8°, 2561 mm                  |
| Roof thickness                               | 19 mm                        |
| Floor thickness                              | mm                           |
| Rafters dimensions and quantity              | 70 x 140 mm, 3 units         |
| Front extension of the canopy                | 200 mm                       |
| The area of a roof                           | 18.2 m <sup>2</sup>          |
| The length of the terrace                    |                              |
| Outside walls area                           | 33.84 m <sup>2</sup>         |
| Inside walls area                            | 31.45 m <sup>2</sup>         |
| Windows and doors quality                    | Premium (3/20/3mm toughened) |
| Windows and doors dimensions and quantity    | 1400x1030, 900x1975 mm       |