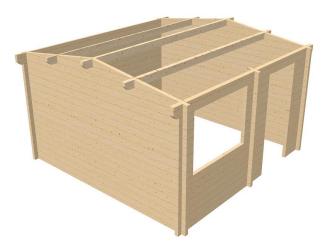

## Wooden Cottage Hankins 68 (13 m<sup>2</sup>)

| Dimensions (width x length)                  | 4000 x 4000 mm               |
|----------------------------------------------|------------------------------|
| Wall thickness                               | 68 mm                        |
| Wall height                                  | 2230 mm                      |
| Roof pitch (degree + Total cottage altitude) | 8°, 2561 mm                  |
| Roof thickness                               | 19 mm                        |
| Floor thickness                              | mm                           |
| Rafters dimensions and quantity              | 70 x 140 mm, 3 units         |
| Front extension of the canopy                | 200 mm                       |
| The area of a roof                           | 18.2 m <sup>2</sup>          |
| The length of the terrace                    |                              |
| Outside walls area                           | 33.84 m <sup>2</sup>         |
| Inside walls area                            | 31.45 m <sup>2</sup>         |
| Windows and doors quality                    | Premium (3/20/3mm toughened) |
| Windows and doors dimensions and quantity    | 1400x1030, 900x1975 mm       |