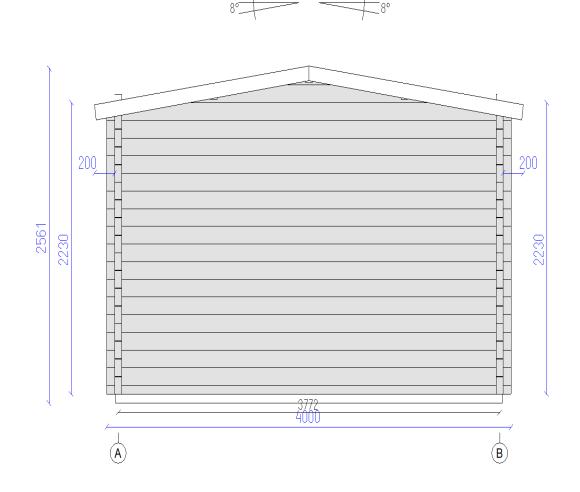

## Wooden Cottage Hankins 68 (13 m<sup>2</sup>)

| Dimensions (width x length)                  | 4000 x 4000 mm               |
|----------------------------------------------|------------------------------|
| Wall thickness                               | 68 mm                        |
| Wall height                                  | 2230 mm                      |
| Roof pitch (degree + Total cottage altitude) | 8°, 2561 mm                  |
| Roof thickness                               | 19 mm                        |
| Floor thickness                              | mm                           |
| Rafters dimensions and quantity              | 70 x 140 mm, 3 units         |
| Front extension of the canopy                | 200 mm                       |
| The area of a roof                           | 18.2 m <sup>2</sup>          |
| The length of the terrace                    |                              |
| Outside walls area                           | 33.84 m <sup>2</sup>         |
| Inside walls area                            | 31.45 m <sup>2</sup>         |
| Windows and doors quality                    | Premium (3/20/3mm toughened) |
| Windows and doors dimensions and quantity    | 1400x1030, 900x1975 mm       |